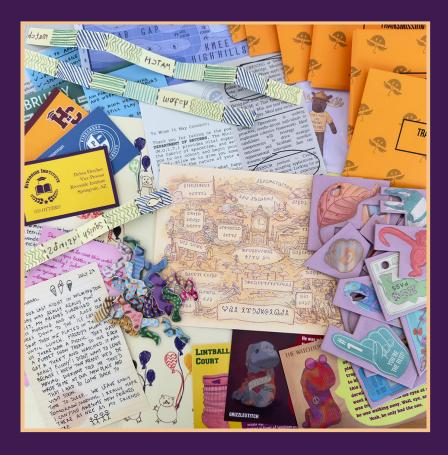

## MINISTRY OF LOST THINGS LINT CONDITION

### CASE 1:

Become a scout for the Ministry of Lost Things and explore a parallel world of forgotten treasures and misplaced memories in this narrative tabletop puzzle adventure series. Uncover secret messages, meet charming characters, and solve a tactile mystery to reunite a lost item with its human companion.