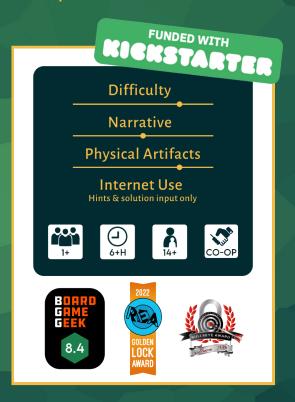

gether information in order to find the recipe for a fabled potion with transformative powers. Decipher messages, interpret strange alchemical diagrams, and crack the secrets of mysterious artifacts in order to advance the narrative and discover what hides in the glow of The Emerald Flame.





#### **PRODUCT DETAILS:**

UPC: 787790796725 SKU: GME-PC-EF MSRP: \$80.00 USD Units per case: 5 Product dims: 12x9x3 in Weight: 1.6 kg/3.6lb

Weight: 9kg/19lb Case dims: 17x14x11 in Release date: Q1 2022 Made in: China

Available: 3rd ed ships Q1 2026

"A wildly unique experience."

- Board Game Quest



- Engaging story
- Unique and challenging puzzles
- Beautiful watercolor illustrations
- Quality physical artifacts
- For fans of historical fantasy, escape rooms, puzzles, and interactive fiction





### threads of fate

Taking on the role of a private investigator, you will be tasked with finding two missing professors from the Emerens Institute, but when information is uncovered about a mysterious relic found by an archaeological team, you will have the opportunity to change the course of destiny. Provided with an assortment of letters, articles, drawings, websites, and physical artifacts, you will set out on a journey to explore the supernatural forces of Norse mythology and unravel the secrets of fate and time.



"A gold standard for puzzle design." - No Proscenium

PRODUCT DETAILS

UPC: 793888734876

MSRP: \$92.00 USD

Product dims: 12.5x9.5x3.5 in

Case dims: 17x14x11 in Release date: q4 2023

Available: Now

SKU: GME-PC-TF

Units per case: 5

Weight: 1.5 kg/2.2 lb

Weight: