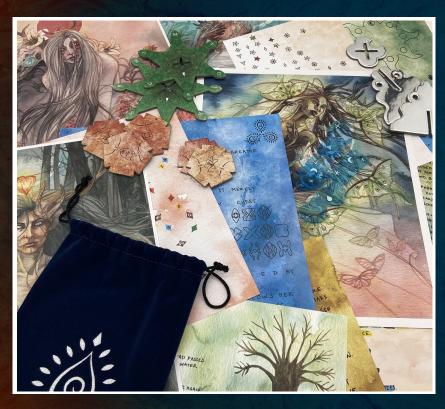

### Adrift a puzzletale

Adrift is a narrative puzzle game in which players take on the role of an expert dream interpreter in order to help another understand the significance of the messages received through their subconscious. Solve your way through strange poetic writings, beautiful illustrations, and various physical artifacts to discover the mysterious and ethereal world of Adrift.