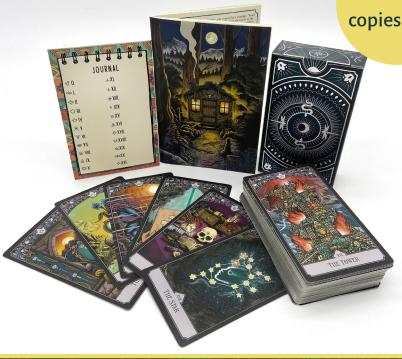

# The Light in the Mist a tarot puzzletale

When your friend's mysterious disappearance results in the discovery of an unusual item, you suddenly find yourself embarking on a journey through time and memory. Solve a variety of challenges through a unique choose-your-own-path style gameplay and lose yourself in a character-driven narrative told through an object that serves as a puzzle game, tarot deck and art keepsake.

Jight Linght A TAROT PUZZLETALE

Over 12,000 copies sold!

### Key features:

- Heartwarming coming-of-age story
- Stunning artwork
- Wide variety of puzzle styles
- Unique non-linear gameplay
- Usable tarot deck
- For fans of escape rooms, tarot, puzzles, and interactive fiction